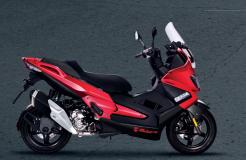

MADISON300

**RST**125

MONTE 125 PRO

DUNE 125

**XSM**125

**XTM**125

Engine type: Single cylinder, 4 stroke
Displacement: 278 ccm
Max. power: 16 kW@ 7.250 rpm
Ignition: ECU
Brakes: Disc/Disc
Weight: 173 kg
Lenght/width/height: 2.135/790/1.395 mm
Consumption\*:3,0 l / 100 km

Emissions\*: 73 g/km

Colors: Red, Black

Engine type: Single cylinder, 4 stroke, DOHC
Displacement: 124 ccm
Max. power: 11 kW@ 10.750 rpm
Ignition: ECU
Brakes: Disc/Disc
Weight: 140 kg
Lenght/width/height: 1.950/770/1.100 mm
Consumption\*: 3,3 1 / 100 km
Emissions\*: 76 g/km
Colors: Red. White