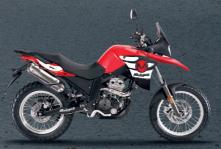

MADISON300

**RST**125

MONTE 125 PRO

DUNE 125

**XSM**125

**XTM**125

Engine type: Single cylinder, 4 stroke
Displacement: 278 ccm
Max. power: 16 kW@ 7.250 rpm
Ignition: ECU
Brakes: Disc/Disc
Weight: 173 kg
Lenght/width/height: 2.135/790/1.395 mm
Consumption\*:3,0 l / 100 km

Emissions\*: 73 g/km

Colors: Red, Black

Engine type: Single cylinder, 4 stroke, DOHC
Displacement: 124 ccm
Max. power: 11 kW@ 10.750 rpm
Ignition: ECU
Brakes: Disc/Disc
Weight: 140 kg
Lenght/width/height: 1.950/770/1.100 mm
Consumption\*: 3,3 1 / 100 km
Emissions\*: 76 g/km
Colors: Red. White