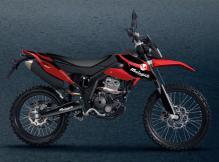

MADISON300

**RST**125

MONTE 125 PRO

DUNE 125

**XSM**125

**XTM**125

Engine type: Single cylinder, 4 stroke
Displacement: 278 ccm
Max. power: 16 kW@ 7.250 rpm
Ignition: ECU
Brakes: Disc/Disc
Weight: 173 kg
Lenght/width/height: 2.135/790/1.395 mm
Consumption\*:3,0 l / 100 km

Engine type: Single cylinder, 4 stroke, DOHC
Displacement: 124 ccm
Max. power: 11 kW@ 10.750 rpm
Ignition: ECU
Brakes: Disc/Disc
Weight: 130 kg
Lenght/width/height: 2.130/790/1.245 mm
Consumption\*: 3,3 l / 100 km
Emissions\*: 76 g/km
Colors: Red, White