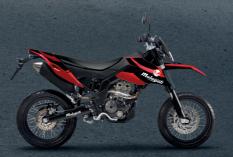

MADISON300

**RST**125

MONTE 125 PRO

DUNE 125

**XSM**125

**XTM**125

Engine type: Single cylinder, 4 stroke
Displacement: 278 ccm
Max. power: 16 kW@ 7.250 rpm
Ignition: ECU
Brakes: Disc/Disc
Weight: 173 kg
Lenght/width/height: 2.135/790/1.395 mm
Consumption\*:3,0 l / 100 km

Engine type: Single cylinder, 4 stroke, DOHC
Displacement: 124 ccm
Max. power: 11 kW@ 10.750 rpm
Ignition: ECU
Brakes: Disc/Disc
Weight: 124 kg
Lenght/width/height: 2.080/820/1.118 mm
Consumption\*: 3,3 l / 100 km
Emissions\*: 76 g/km
Colors: Red, Black