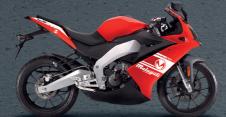

Engine type: Single cylinder, 4 stroke, DOHC
Displacement: 124 ccm
Max. power: 11 kW@ 10.750 rpm
Ignition: ECU
Brakes: Disc/Disc
Weight: 122 kg
Lenght/width/height: 2.020/820/1.100 mm
Consumption\*: 3,3 l / 100 km
Emissions\*: 76 g/km
Colors: Red, Black

Engine type: Single cylinder, 4 stroke, DOHC
Displacement: 124 ccm
Max. power: 11 kW@ 10.750 rpm
Ignition: ECU
Brakes: Disc/Disc
Weight: 130 kg
Lenght/width/height: 2.130/790/1.245 mm
Consumption\*: 3,3 l / 100 km
Emissions\*: 76 g/km
Colors: Red, White

Engine type: Single cylinder, 4 stroke, DOHC
Displacement: 124 ccm
Max. power: 11 kW@ 10.750 rpm
Ignition: ECU
Brakes: Disc/Disc
Weight: 124 kg
Lenght/width/height: 2.080/820/1.118 mm
Consumption\*: 3,3 l / 100 km
Emissions\*: 76 g/km
Colors: Red, Black

Engine type: Single cylinder, 4 stroke, DOHC
Displacement: 124 ccm
Max. power: 11 kW@ 10.750 rpm
Ignition: ECU
Brakes: Disc/Disc
Weight: 124 kg
Lenght/width/height: 2.140/825/1.220 mm
Consumption\*: 3,3 1 / 100 km
Emissions\*: 76 g/km
Colors: Red, White