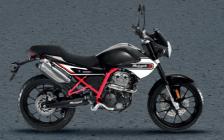

MADISON300

**RST**125

MONTE 125 PRO

DUNE 125

**XSM**125

**XTM**125

Engine type: Single cylinder, 4 stroke
Displacement: 278 ccm
Max. power: 16 kW@ 7.250 rpm
Ignition: ECU
Brakes: Disc/Disc
Weight: 173 kg
Lenght/width/height: 2.135/790/1.395 mm
Consumption\*:3,0 l / 100 km

Engine type: Single cylinder, 4 stroke, DOHC
Displacement: 124 ccm
Max. power: 11 kW@ 10.750 rpm
Ignition: ECU
Brakes: Disc/Disc
Weight: 122 kg
Lenght/width/height: 2.020/820/1.100 mm
Consumption\*: 3,3 l / 100 km
Emissions\*: 76 g/km
Colors: Red, Black